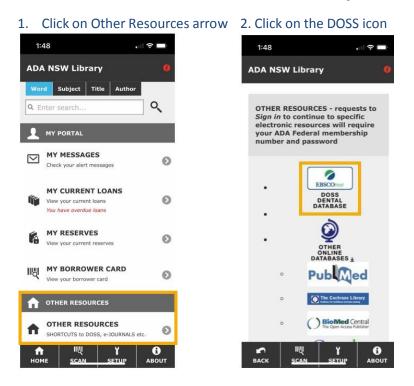

Access the ADA NSW Library from https://www.adansw.com.au/KnowledgeCentre/Home

1. Login using the email you have registered with ADA NSW and your password

Please click on the button below to access Knowledge Centre catalogue.

# This is the ADA NSW Knowledge Centre catalogue or (database home page)

Click on the **DOSS** icon

OR

## Access the DOSS database from the Library APP

ADA NSW Knowledge Centre can be contacted on

Phone: (02) 8436 9960 Email: KnowledgeCentre@adansw.com.au

or go to the online knowledge centre website at

https://www.adansw.com.au/KnowledgeCentre/Home