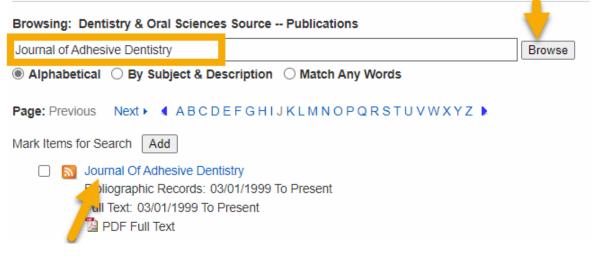

You can either type the journal title into the Browsing box OR use the A-Z facility to scroll.

| w Search            | Publications Subjects Cited References Images<br>Searching: Dentistry & Oral Sciences Source Choose                                                                | More •   | <b>В</b> Fok | der Preferences | Languages • Help Exit Australian Dental Association Inc. |
|---------------------|--------------------------------------------------------------------------------------------------------------------------------------------------------------------|----------|--------------|-----------------|----------------------------------------------------------|
| SCOhost<br>Publicat | Basic Search Advanced Search Starch History                                                                                                                        |          |              |                 |                                                          |
|                     | ng: Dentistra, Oral Sciences Source Publications<br>abetical ○ By Subject & Description ○ Match Any Word<br>revious Next + 《 A B C D E F G H I J K L M N O P Q R S | <u> </u> | ie           |                 |                                                          |

## **Example – Journal of Adhesive Dentistry**

Enter the journal title **Journal of Adhesive Dentistry** into the Browse search box. Click the Browse button. This will display the journal entry.

Click on the journal title