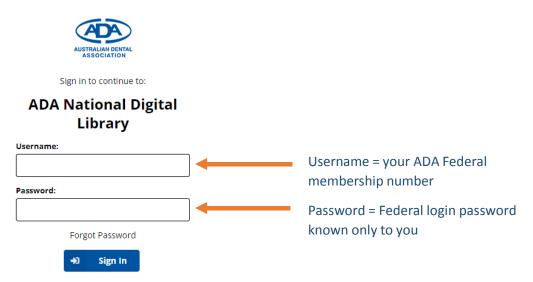

Access to the DOSS e-Resource requires you to be authenticated users which is achieved via your ADA Federal membership login details. You will be presented with this login screen.

Sign in using your ADA Federal Membership ID as your Username

If you have forgotten your password, click here to reset it.