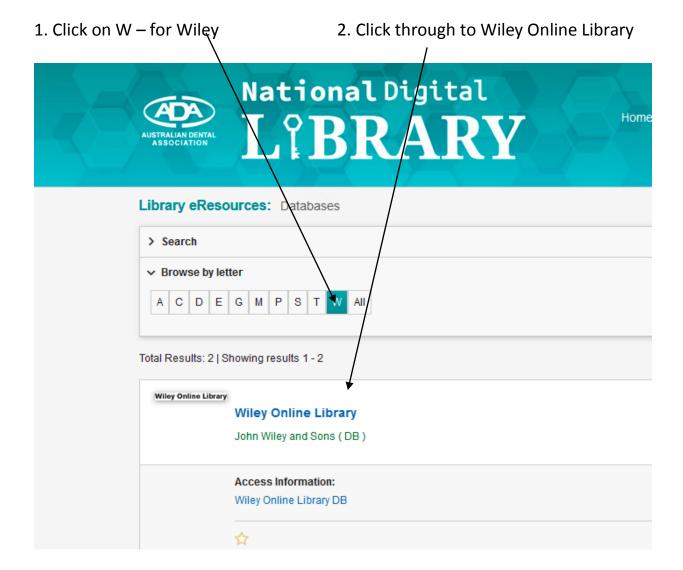

#### Click on databases

You may be asked to login. Use the same information you used to log into the ADA Inc website

You should now have access to all the ADA subscribed e-content on the Wiley Online Library platform