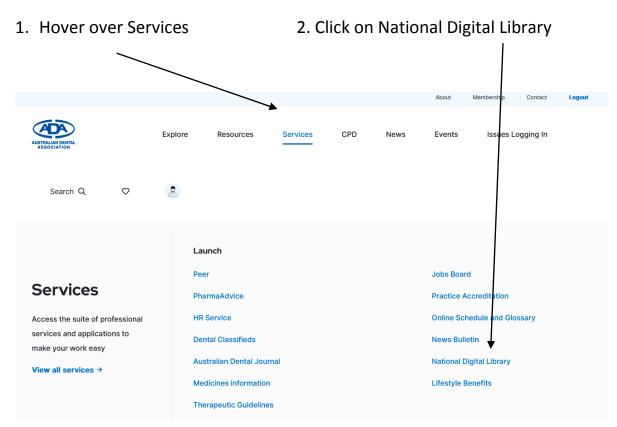

### **ADA Inc Digital Library**

Go to https://www.ada.org.au/

Login to the ADA Inc website using

#### Click on databases

You may be asked to login. Use the same information you used to log into the ADA Inc website

You should now have access to all the ADA subscribed e-content on the Wiley Online Library platform