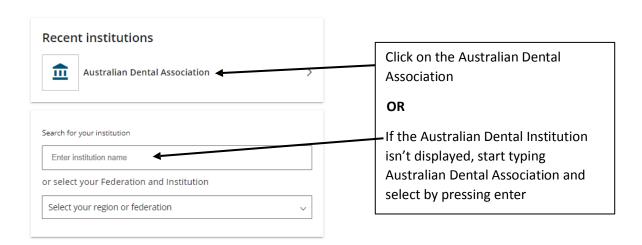

## Logging in procedures to access to subscribed E-journals

ADA Inc have upgraded their Digital Library site enabling a more streamlined authentication system for members when accessing e-resources. **The previous username and password access is no longer valid** and NSW members now need to follow an Institutional login process that uses their ADA Federal Member number and password (same as normally used by members to login into the Federal website). There are several entry points allowing access to the Wiley e-resources that utilise this login method.