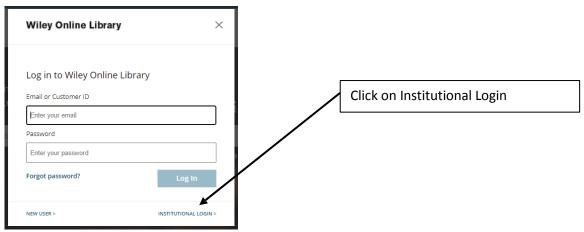

## Logging in procedures to access to subscribed E-journals

ADA Inc have upgraded their Digital Library site enabling a more streamlined authentication system for members when accessing e-resources. **The previous username and password access is no longer valid** and NSW members now need to follow an Institutional login process that uses their ADA Federal Member number and password (same as normally used by members to login into the Federal website). There are several entry points allowing access to the Wiley e-resources that utilise this login method.