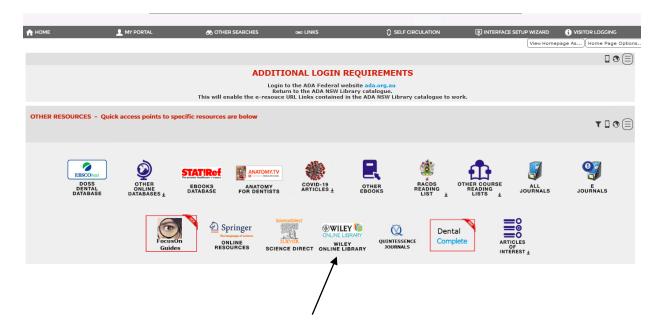

#### **ADA NSW Knowledge Centre site access point**

Log into the ADANSW Knowledge Centre home page <a href="https://www.adansw.com.au/KnowledgeCentre/Home">https://www.adansw.com.au/KnowledgeCentre/Home</a>

Click on the Wiley Online Library icon OR one of the Journal titles that is displayed by hovering over the icon.

If the ADA Inc. Icon is not visible, then you will need to login using the Login / Register button and the Institutional method as detailed on page 2.