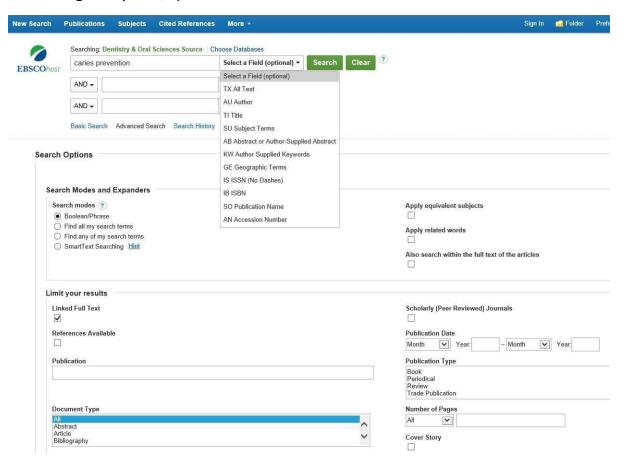

If you would like to refine your search

Click on Advanced Search or Search History where you can combine previous searches

In Advanced Search you can refine your search by adding more terms, restricting it to years, specific authors etc.