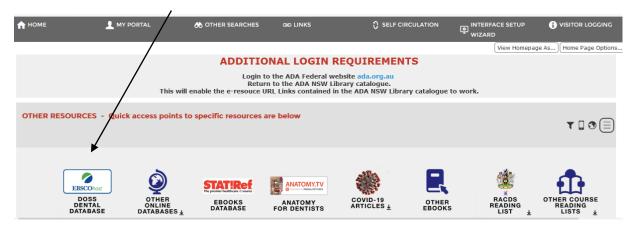

## Click on the Ebsco DOSS icon

Enter your ADA federal membership number and your private password (same as you would to log into the Federal website)